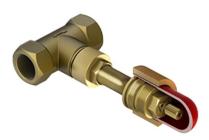

1/2" shut-off valve rough **R20** 

## **Descriptions**

- ½" ceramic cartridge
- ½" inlet female NPT
- Rough only
- XX20XX trim required to complete